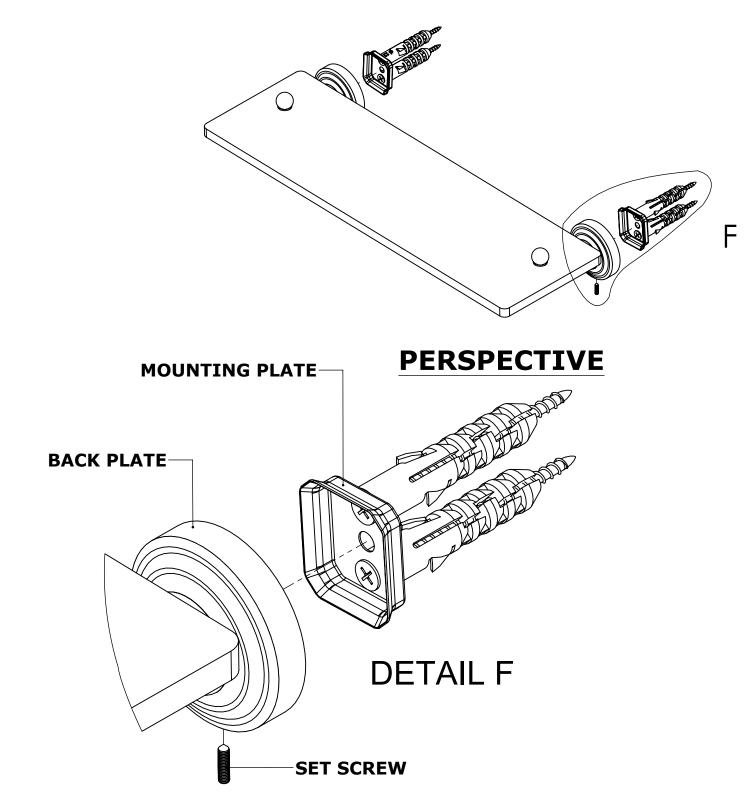

## **INSTALLATION INSTRUCTIONS**

Step 2: Attach Bracket to Mounting Plate.

Place bracket on mounting plate and secure by tightening set screw as shown below.