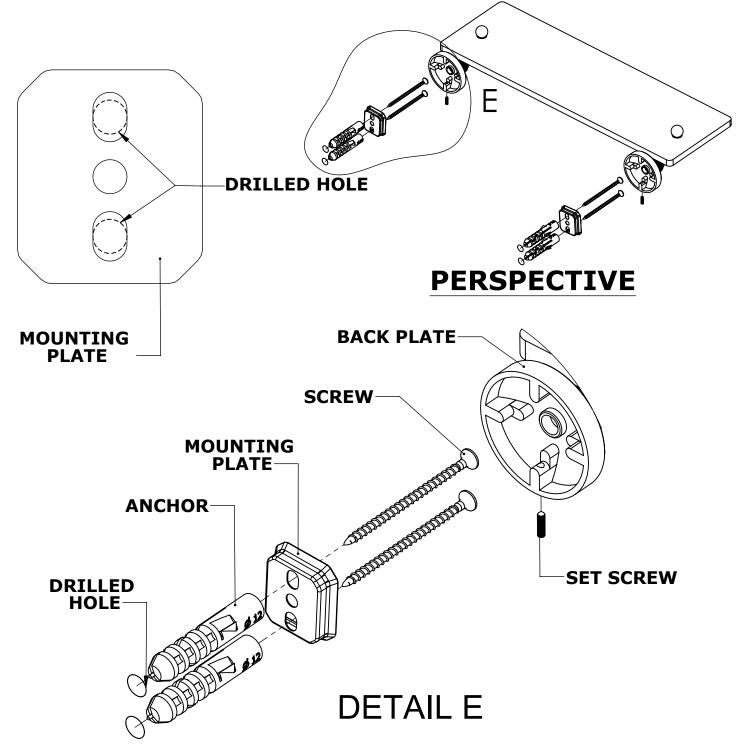

## **INSTALLATION INSTRUCTIONS**

**Step 1:** Drill holes in Wall for screw anchors and attach Mounting Plate to Wall

Determine your desired location for installation and make a mark for the location of the mounting plate. Remove mounting plate from backplate by loosening set screw in backplate as pictured below. Place center hole of mounting plate over mark made above. Make 2 marks where mounting screws will be placed as shown below. Drill hole at each of the marks. (You may substitute other style mounting anchors or screws if desired). Place anchors into the holes made. Place mounting plate over holes and secure to mounting surface using screws as shown below.